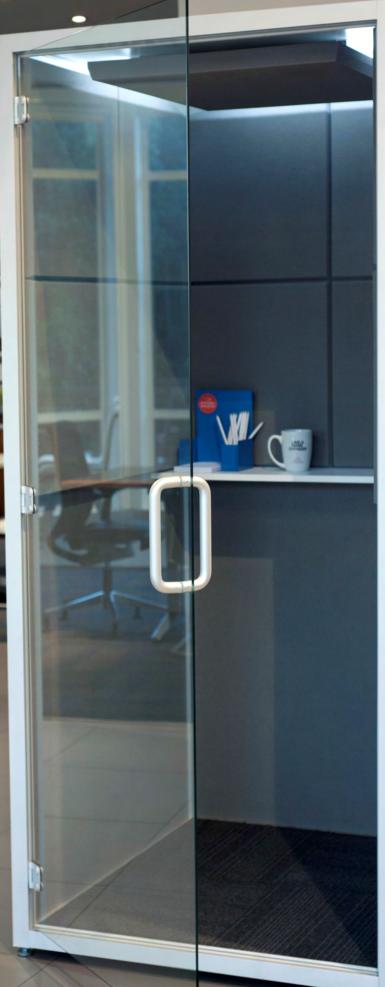

> The Speakeasy Booth offers total privacy for those important phone calls in the office. Now you don't have to walk around the office to find a quiet space to take your call. Now your conversations are exclusively between the two of you. Acoustic foam ensures that the booth is insulated and private. The booth has a full length glass door and internal lighting, There is a shelf for pencils and note books. So go ahead and make your calls in peace and quiet.